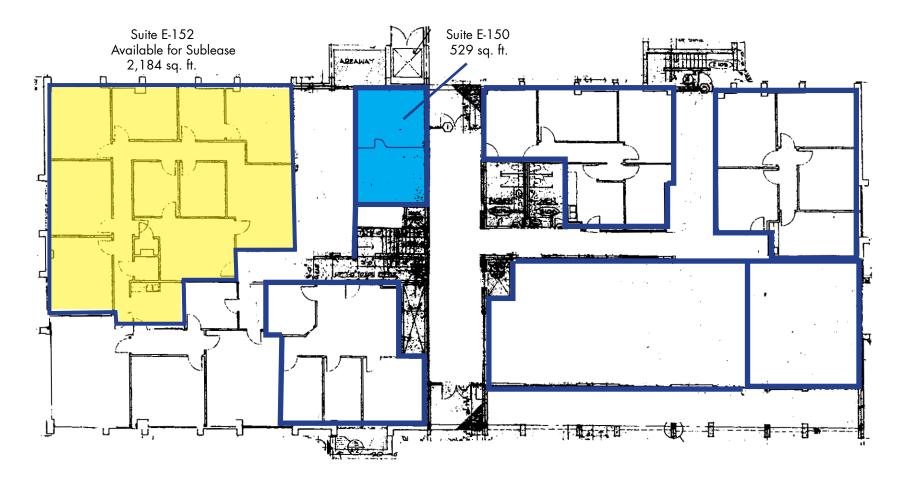

#### OFFICE SPACE FOR LEASE

- Smaller Suites Available
- Convenient Location
- Drive-up Surface Parking on all Four Sides
- On-site Building Engineer

Nestled in the heart of the desirable Northwest quadrant, this affordable three building office complex delivers the ambiance of a suburban garden style property with the convenience of a larger, multi-tenant complex. Mature landscaping and water features combined with floor to ceiling glass lines make this building a comfortable work environment.